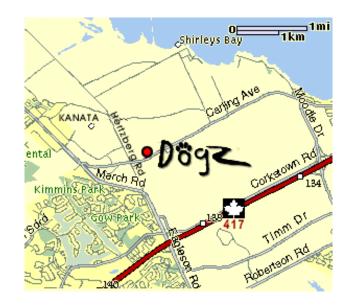

#### **Directions:**

#### Dogz ~ 3859 Carling Avenue ~ Nepean

- From the 417 take the March/Eagleson exit and go north (right if you're travelling west, left if you're travelling east). Turn right at the lights at Hertzberg Road cross the railway tracks turn right at the lights at Carling Avenue. Dogz is the first driveway on the left.
- <u>From Carling</u>, go west past Moodie Drive under the train bridge Dogz is the last driveway on the right before you get to the lights at Hertzberg Road.

PARKING will be located by the agility field.